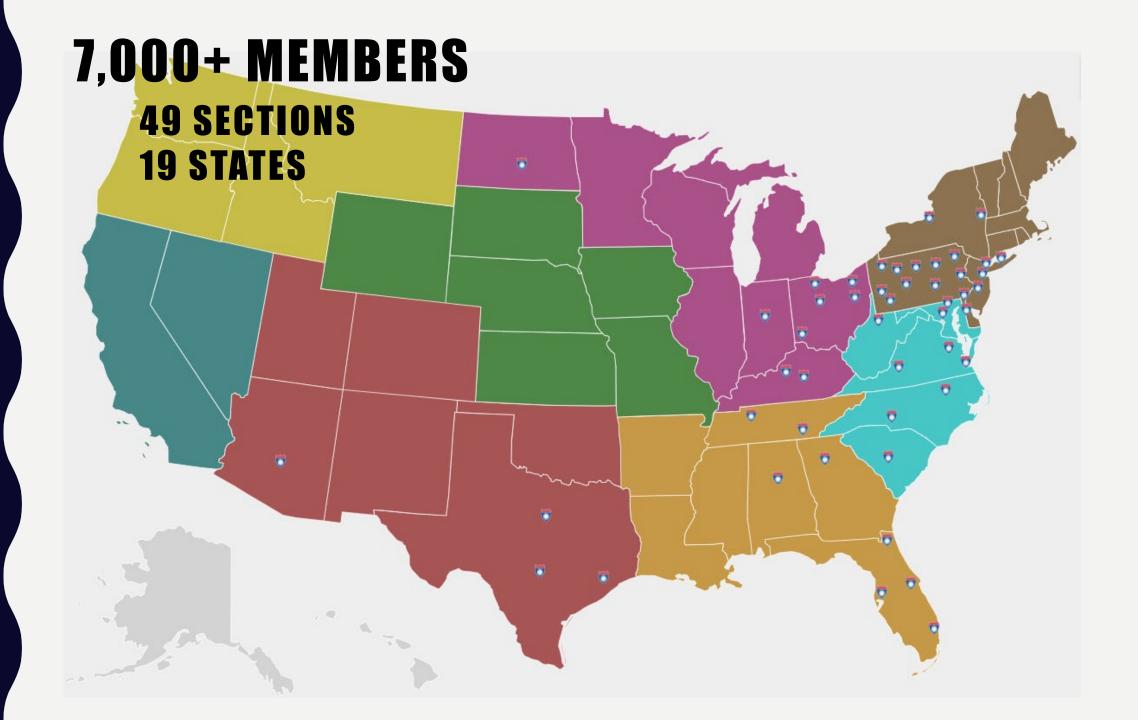

# WE ARE A GRASSROOTS ORGANIZATION

- 1958 Founding Year
  - One Section Harrisburg, PA 104 members
- Today
  - 49 Sections in 19 states
  - 7,000+ members nationwide

## MHERE IS ASHE?

WWW.ASHE.PRO